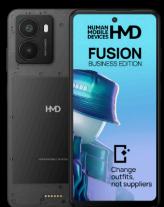

# 2D BARCODE SCANNER OUTFIT

Transform your HMD Fusion into a high performance barcode scanner with the 2D Barcode Scanner Outfit from Coppernic

This smartcase can be installed by the users to quickly convert their smartphones into a fit-for-purpose 2D barcode reader in a manner of seconds.