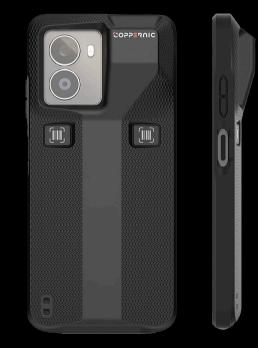

### **Outfit Physical Specifications**

170 x 81 x 24 millimeters

grams

Featuring a decoded imaging engine from industry leader Honeywell Advanced Sensing Technologies, this outfit is ideal for use cases that require aggressive scanning functionality.

The top-facing imager with red-dot aiming, physical scan buttons and audible indicators dramatically improves the scanning experience over camera-only applications. Users will be pleased with the improved ergonomic approach including an adjustable handstrap and no requirement to view the Fusion display while scanning.