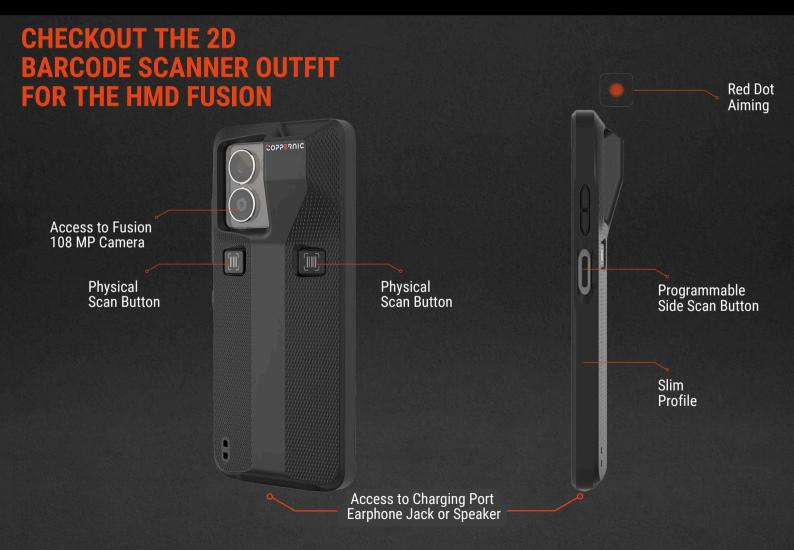

# 2D BARCODE SCANNER OUTFIT

Transform your HMD Fusion into a high performance barcode scanner with the 2D Barcode Scanner Outfit from Coppernic

This smartcase can be installed by the users to quickly convert their smartphones into a fit-for-purpose 2D barcode reader in a manner of seconds.

The top-facing imager with red-dot aiming, physical scan buttons and audible indicators dramatically improves the scanning experience over camera-only applications. Users will be pleased with the improved ergonomic approach including an adjustable handstrap and no requirement to view the Fusion display while scanning.